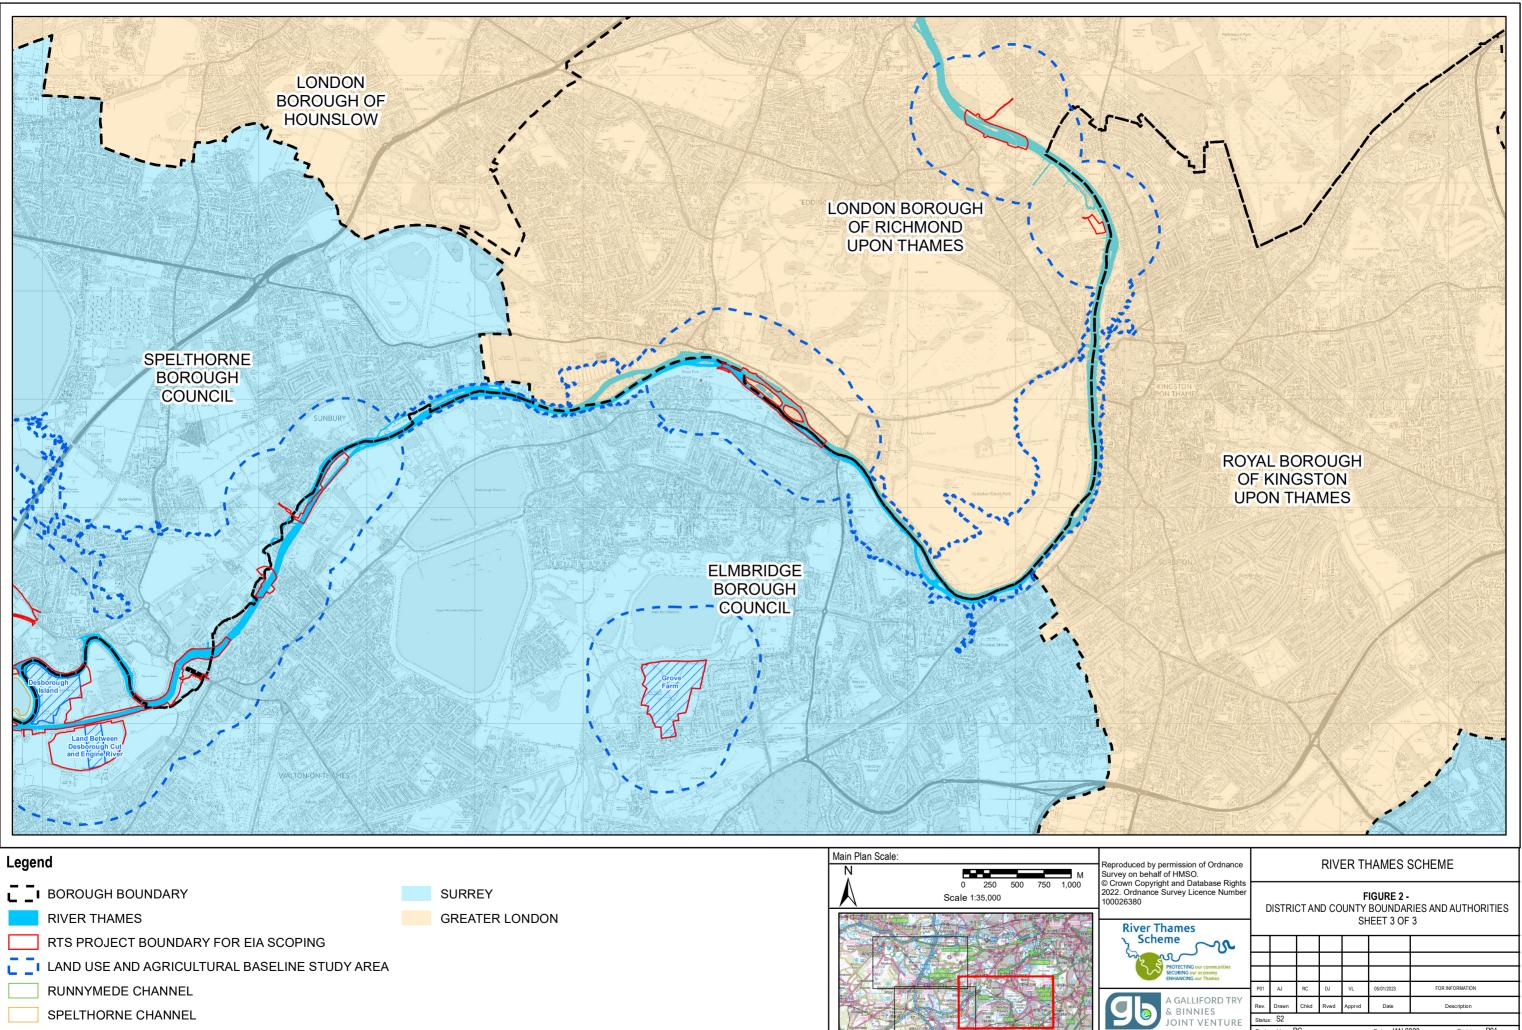

|                |                                              | JOINT VENTURE<br>Registered office: Cowley, Business Park,<br>Cowley, Urbridge, Middlesex, UB8 2AL, UK<br>Registered in England and Wales: Company no. 08584398 | Designed by: RC Date: JAN 2023 Revision: P01                                 |

Г





HABITAT CREATION AREAS

Print Version: Print Quality (300dpi @ A3)

|      |  |  | 01 | 0 |
|------|--|--|----|---|
| s    |  |  |    |   |
|      |  |  |    |   |
| ties |  |  |    |   |
|      |  |  |    |   |

Date: JAN 202

JOINT VENTURE





| nission of Ordnance<br>HMSO.                                        | RIVER THAMES SCHEME               |         |      |      |        |                              |                 |  |  |  |  |
|---------------------------------------------------------------------|-----------------------------------|---------|------|------|--------|------------------------------|-----------------|--|--|--|--|
| and Database Rights<br>vey Licence Number                           | FIGURE 3 -<br>AERIAL IMAGERY PLAN |         |      |      |        |