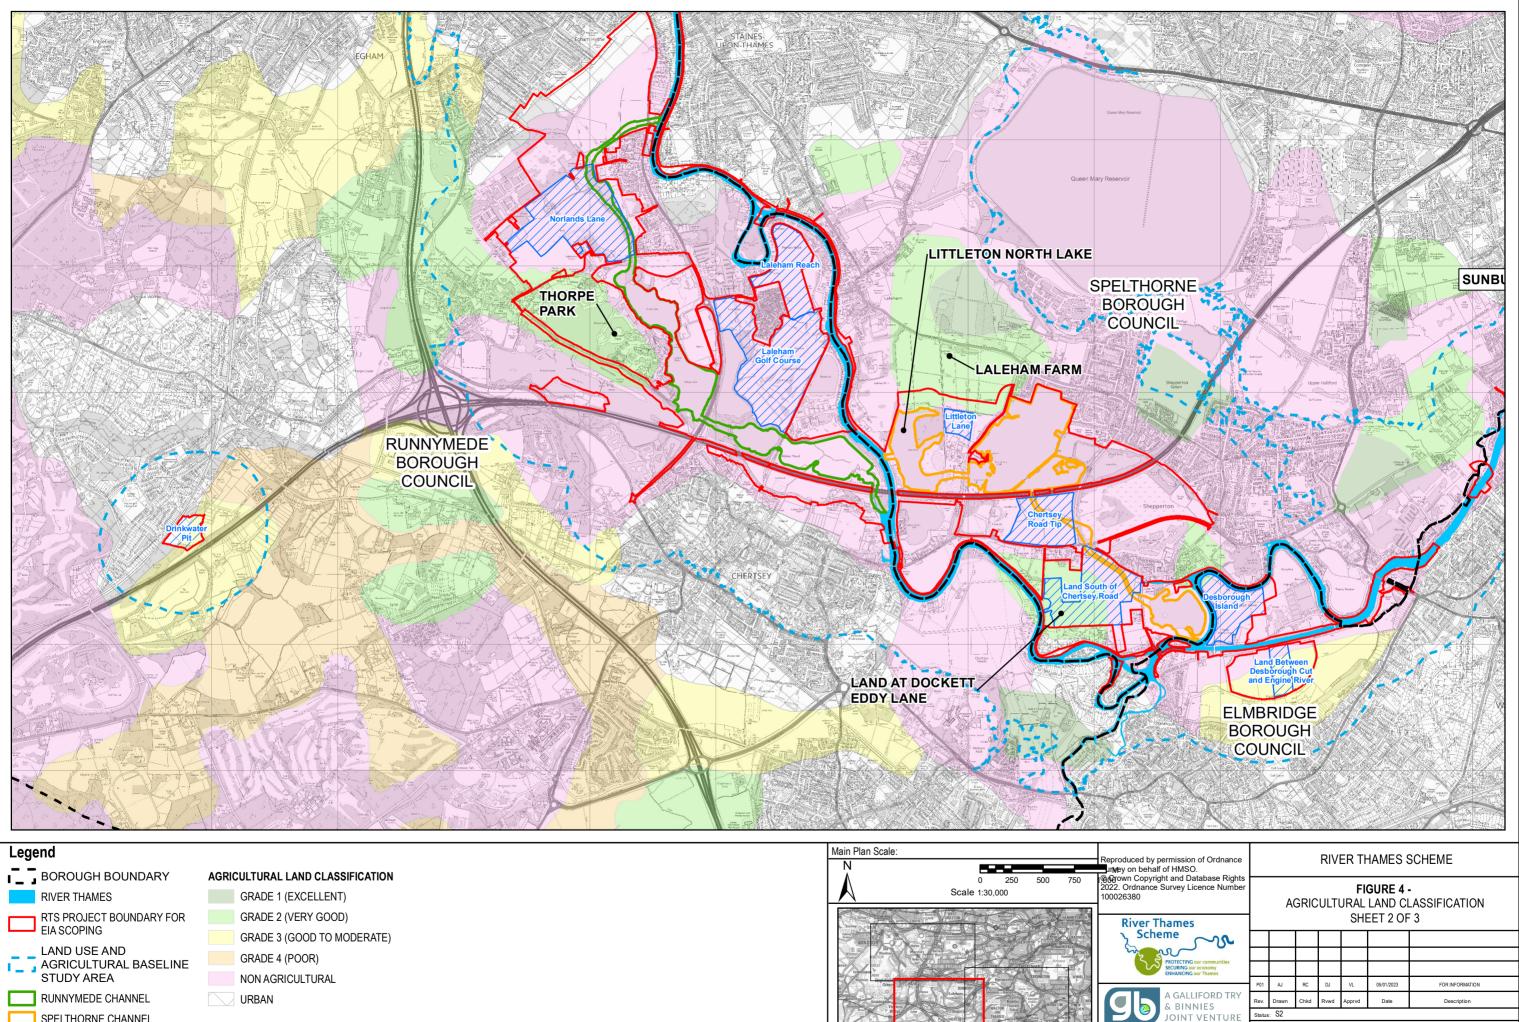

- GRADE 2 (VERY GOOD)
  - GRADE 3 (GOOD TO MODERATE)

RTS PROJECT BOUNDARY FOR EIA SCOPING

LAND USE AND AGRICULTURAL BASELINE STUDY AREA URBAN

| HMSO.                                     |                                                |         |      |      |        |                              |                 |  |  |  |  |
|-------------------------------------------|------------------------------------------------|---------|------|------|--------|------------------------------|-----------------|--|--|--|--|
| and Database Rights<br>vey Licence Number | FIGURE 4 -<br>AGRICULTURAL LAND CLASSIFICATION |         |      |      |        |                              |                 |  |  |  |  |
| mes                                       | SHEET 1 OF 3                                   |         |      |      |        |                              |                 |  |  |  |  |
| e ~~~                                     |                                                |         |      |      |        |                              |                 |  |  |  |  |
| TECTING our communities                   |                                                |         |      |      |        |                              |                 |  |  |  |  |
| URING our economy<br>IANCING our Thames   |                                                |         |      |      |        |                              |                 |  |  |  |  |
|                                           | P01                                            | AJ      | RC   | DJ   | VL     | 05/01/2023                   | FOR INFORMATION |  |  |  |  |
| GALLIFORD TRY<br>BINNIES                  | Rev.                                           | Drawn   | Chkd | Rvwd | Apprvd | Date                         | Description     |  |  |  |  |
| DINT VENTURE                              | status: S2                                     |         |      |      |        |                              |                 |  |  |  |  |
| is Park.                                  | Desig                                          | ned by: | RC   |      |        | Date: JAN 2023 Revision: P01 |                 |  |  |  |  |
| 3 2AL, UK                                 |                                                |         |      |      |        |                              |                 |  |  |  |  |