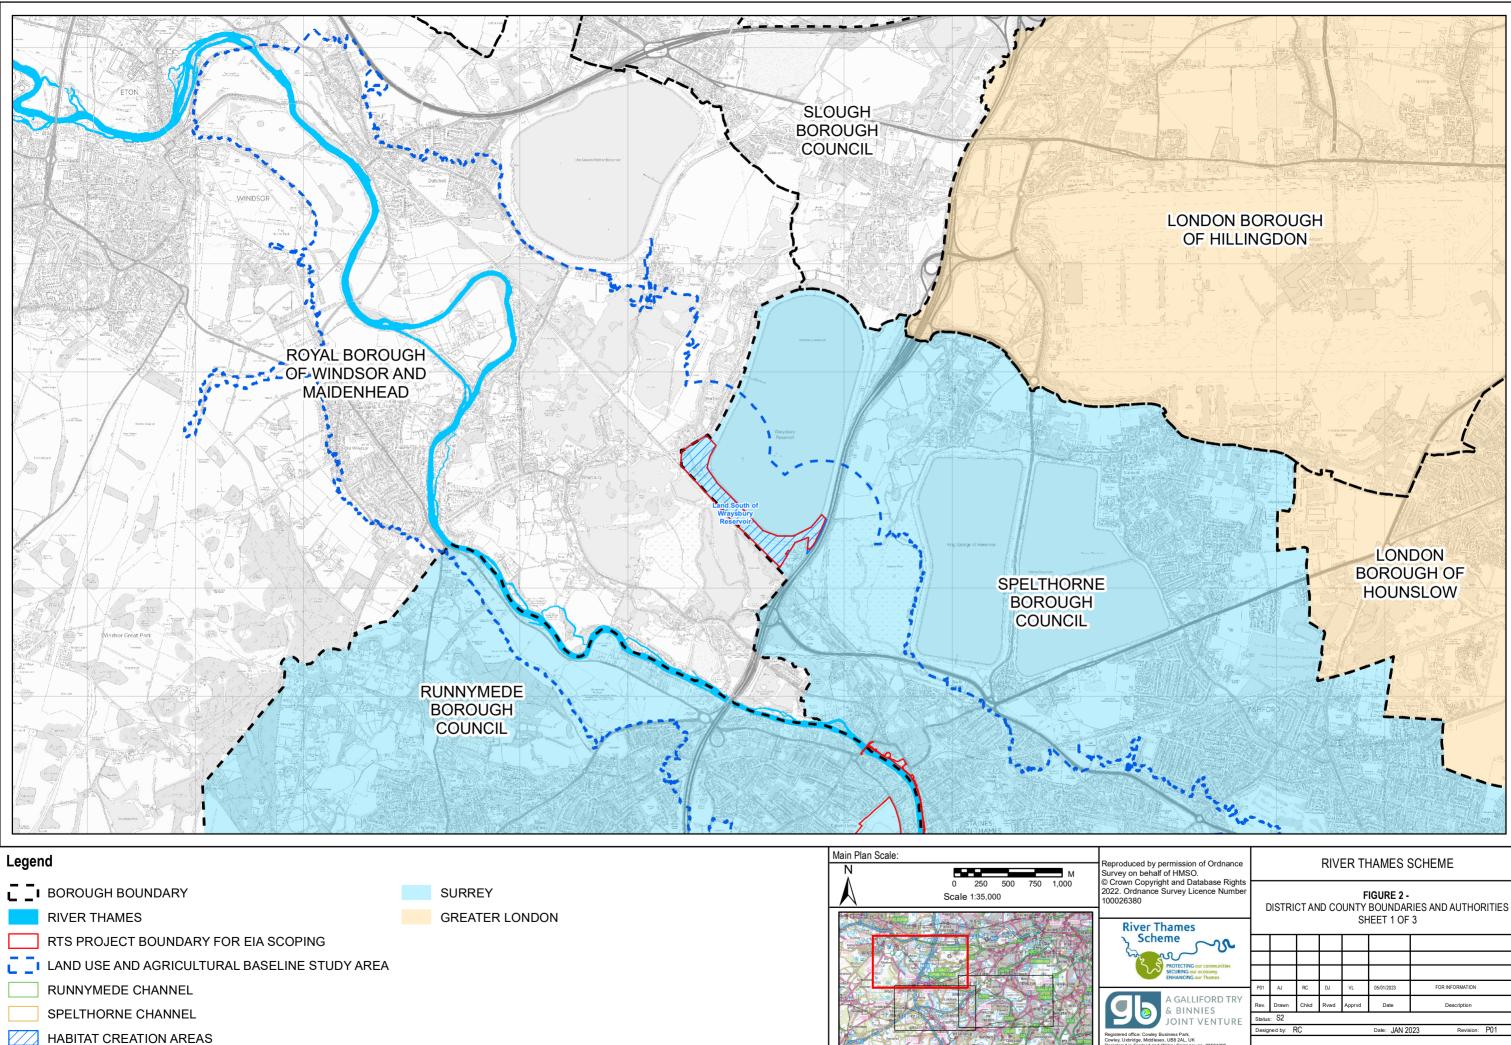

Print Version: Print Quality (300dpi @ A3)

| mission of Ordnance<br>HMSO.                                         | RIVER THAMES SCHEME                                                          |         |      |      |        |                              |                 |  |  |  |  |
|----------------------------------------------------------------------|------------------------------------------------------------------------------|---------|------|------|--------|------------------------------|-----------------|--|--|--|--|
| and Database Rights<br>rvey Licence Number                           | FIGURE 2 -<br>DISTRICT AND COUNTY BOUNDARIES AND AUTHORITIES<br>SHEET 1 OF 3 |         |      |      |        |                              |                 |  |  |  |  |
| imes                                                                 | GILLI I OL 3                                                                 |         |      |      |        |                              |                 |  |  |  |  |
| e ne                                                                 |                                                                              |         |      |      |        |                              |                 |  |  |  |  |
| $\sim$                                                               |                                                                              |         |      |      |        |                              |                 |  |  |  |  |
| OTECTING our communities<br>CURING our economy<br>HANCING our Thames |                                                                              |         |      |      |        |                              |                 |  |  |  |  |
|                                                                      | P01                                                                          | AJ      | RC   | DJ   | VL     | 05/01/2023                   | FOR INFORMATION |  |  |  |  |
| GALLIFORD TRY<br>BINNIES                                             | Rev.                                                                         | Drawn   | Chkd | Rvwd | Apprvd | Date                         | Description     |  |  |  |  |
| DINT VENTURE                                                         | status: S2                                                                   |         |      |      |        |                              |                 |  |  |  |  |
| ess Park,                                                            | Desig                                                                        | ned by: | RC   |      |        | Date: JAN 2023 Revision: P01 |                 |  |  |  |  |
| 38 2AL, UK<br>s: Company no. 08584398                                |                                                                              |         |      |      |        |                              |                 |  |  |  |  |