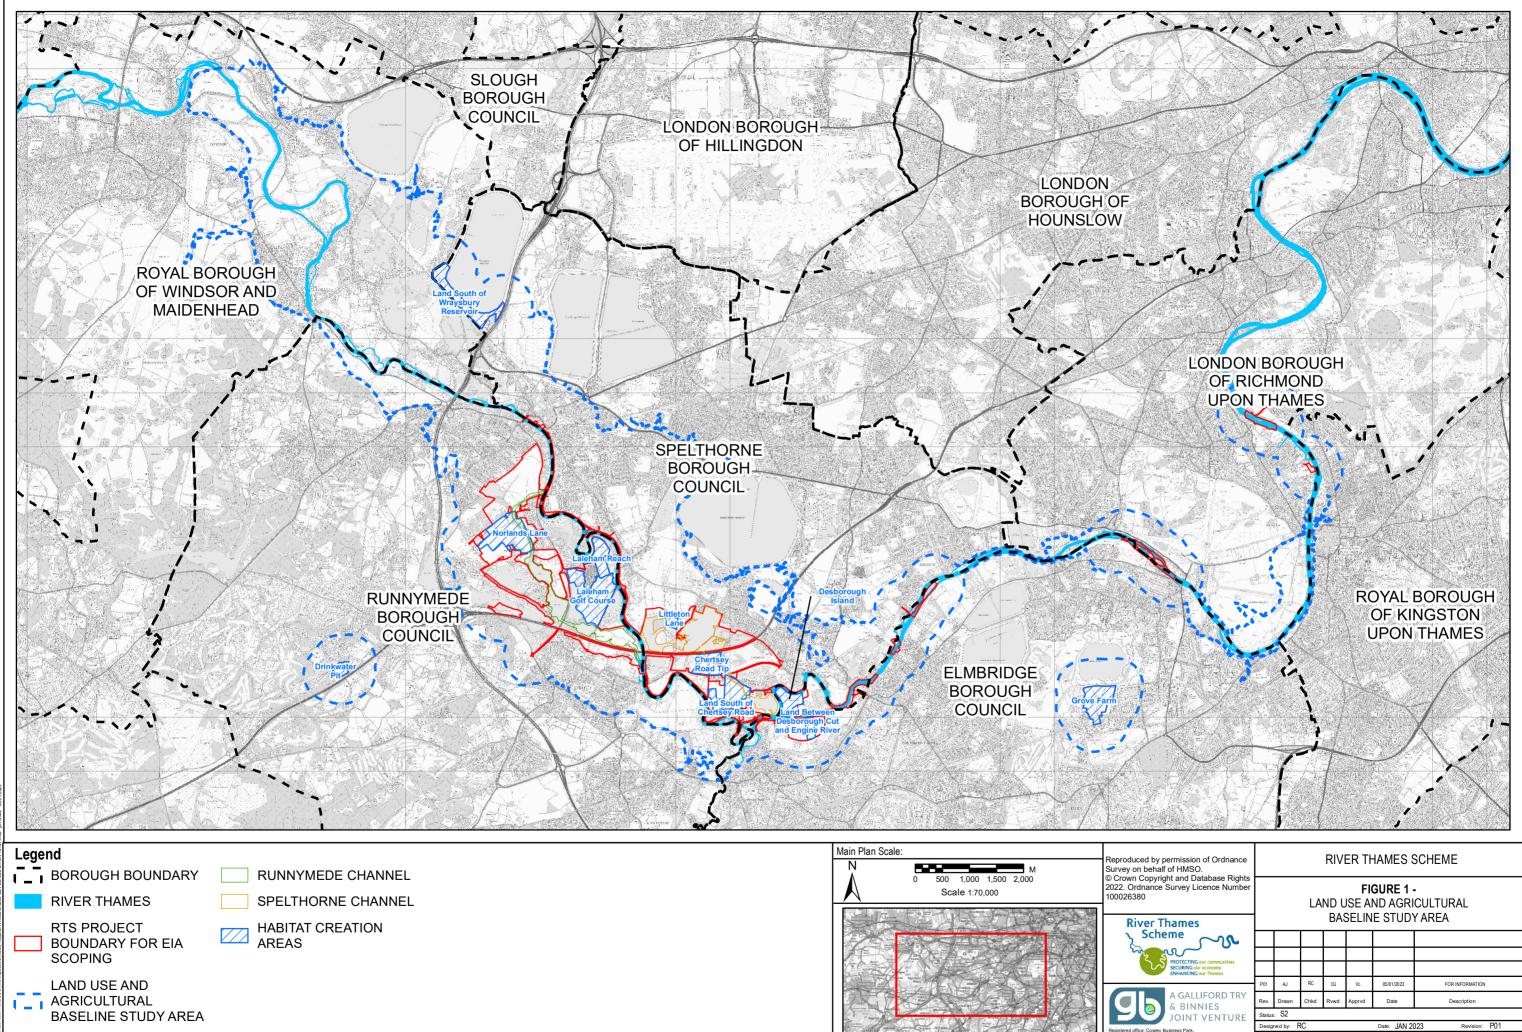

| nce Number                     |     | FIGURE 1 -<br>LAND USE AND AGRICULTURAL<br>BASELINE STUDY AREA |    |    |    |            |                 |  |  |  |  |  |  |
|--------------------------------|-----|----------------------------------------------------------------|----|----|----|------------|-----------------|--|--|--|--|--|--|
| ~r                             |     |                                                                |    |    |    |            |                 |  |  |  |  |  |  |
| -                              |     |                                                                |    |    |    |            |                 |  |  |  |  |  |  |
| communities<br>onomy<br>Thames |     |                                                                |    |    |    |            |                 |  |  |  |  |  |  |
| Thames                         | P01 | AJ                                                             | RC | DJ | VL | 05/01/2023 | FOR INFORMATION |  |  |  |  |  |  |
|                                |     |                                                                |    |    |    |            |                 |  |  |  |  |  |  |