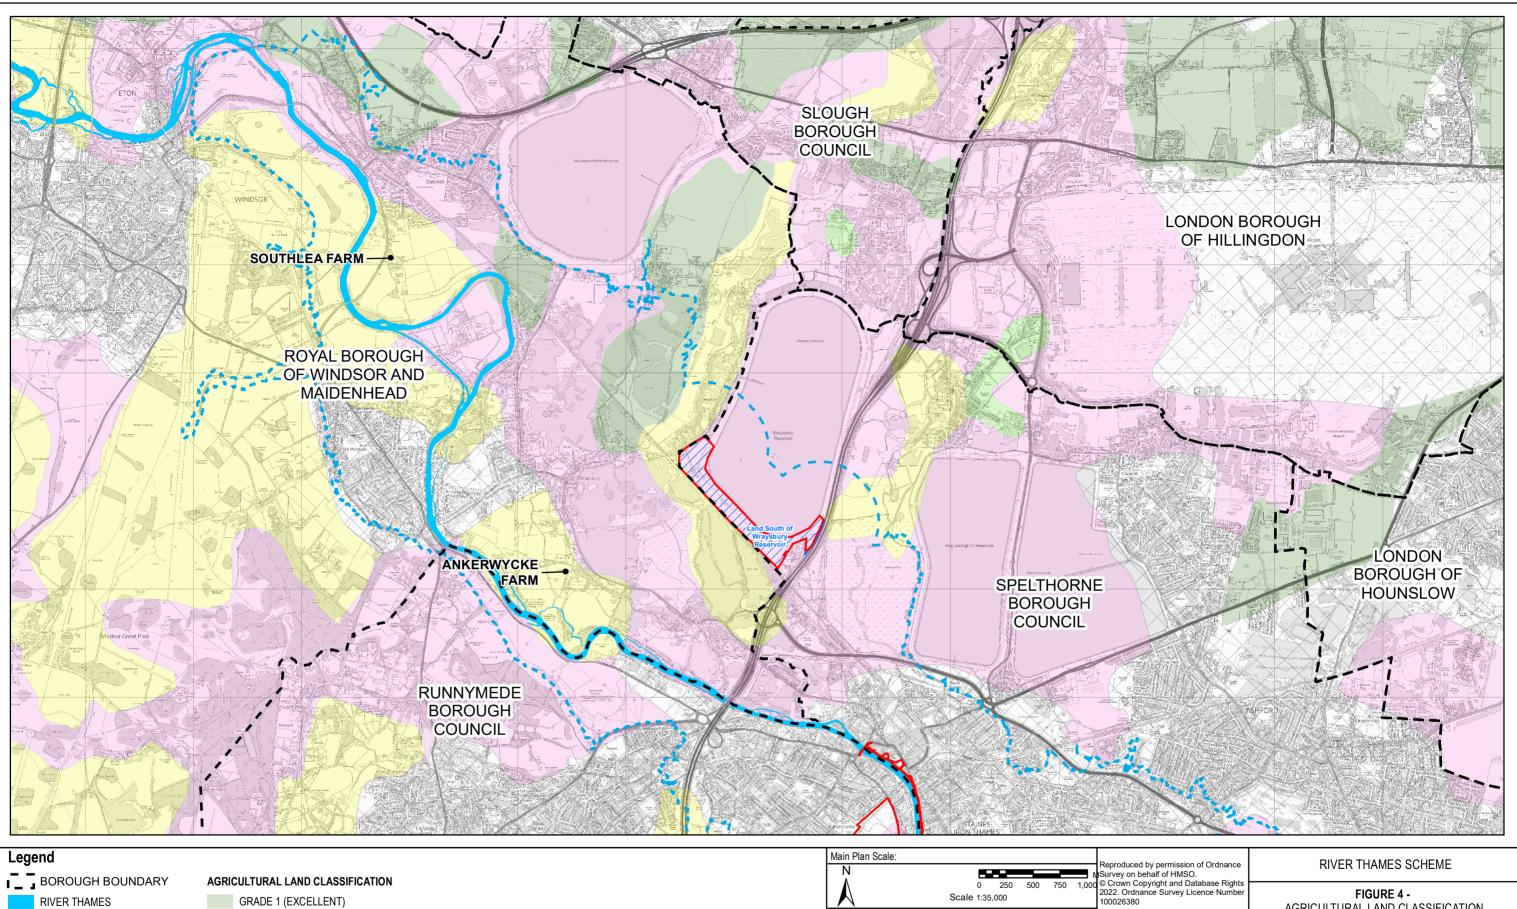

Date: JAN 202

JOINT VENTURE

| nission of Ordnance<br>HMSO.                                        | RIVER THAMES SCHEME               |         |      |      |        |                              |                 |  |  |  |  |
|---------------------------------------------------------------------|-----------------------------------|---------|------|------|--------|------------------------------|-----------------|--|--|--|--|
| and Database Rights<br>vey Licence Number                           | FIGURE 3 -<br>AERIAL IMAGERY PLAN |         |      |      |        |                              |                 |  |  |  |  |
| mes                                                                 |                                   |         |      |      |        |                              |                 |  |  |  |  |
| e n                                                                 |                                   |         |      |      |        |                              |                 |  |  |  |  |
| ~~~                                                                 |                                   |         |      |      |        |                              |                 |  |  |  |  |
| DTECTING our communities<br>URING our economy<br>HANCING our Thames |                                   |         |      |      |        |                              |                 |  |  |  |  |
|                                                                     | P01                               | AJ      | RC   | DJ   | VL     | 10/01/2023                   | FOR INFORMATION |  |  |  |  |
| GALLIFORD TRY<br>BINNIES                                            | Rev.                              | Drawn   | Chkd | Rvwd | Apprvd | Date                         | Description     |  |  |  |  |
| DINT VENTURE                                                        | Status: S2                        |         |      |      |        |                              |                 |  |  |  |  |
| as Park,                                                            | Desig                             | ned by: | RC   |      |        | Date: JAN 2023 Revision: P01 |                 |  |  |  |  |
| B 2AL, UK                                                           |                                   |         |      |      |        |                              |                 |  |  |  |  |