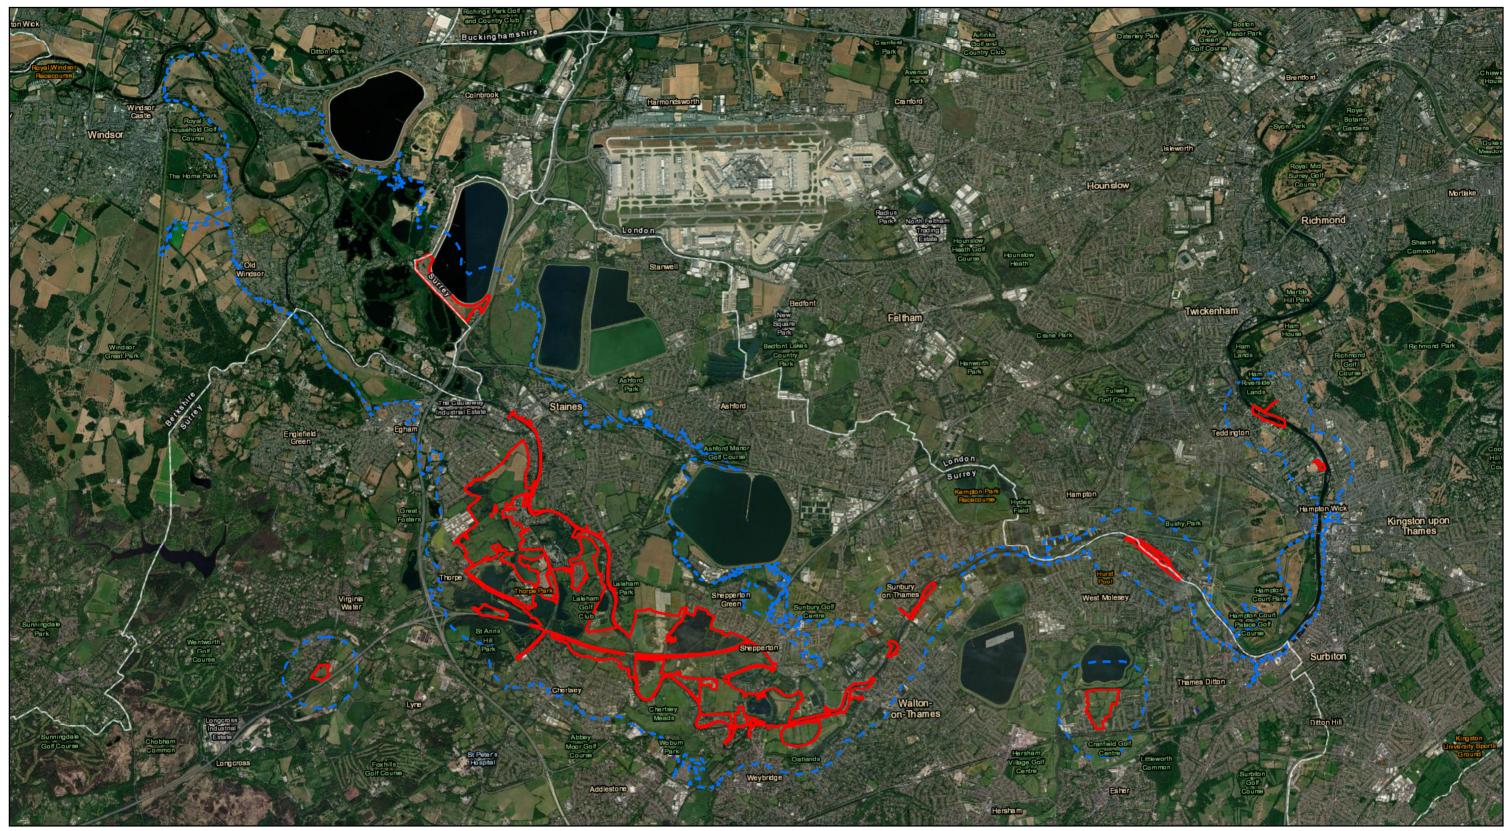

| nce Number                     |     | FIGURE 1 -<br>LAND USE AND AGRICULTURAL<br>BASELINE STUDY AREA |    |    |    |            |                 |  |  |  |  |  |  |
|--------------------------------|-----|----------------------------------------------------------------|----|----|----|------------|-----------------|--|--|--|--|--|--|
| ~r                             |     |                                                                |    |    |    |            |                 |  |  |  |  |  |  |
| -                              |     |                                                                |    |    |    |            |                 |  |  |  |  |  |  |
| communities<br>onomy<br>Thames |     |                                                                |    |    |    |            |                 |  |  |  |  |  |  |
| Thames                         | P01 | AJ                                                             | RC | DJ | VL | 05/01/2023 | FOR INFORMATION |  |  |  |  |  |  |
|                                |     |                                                                |    |    |    |            |                 |  |  |  |  |  |  |