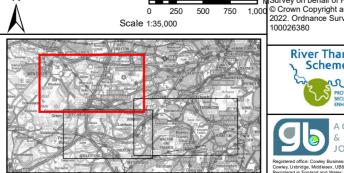

- GRADE 2 (VERY GOOD)
  - GRADE 3 (GOOD TO MODERATE)

RTS PROJECT BOUNDARY FOR EIA SCOPING

LAND USE AND AGRICULTURAL BASELINE STUDY AREA URBAN

| HMSO.                                     |                                                |         |      |      |        |                              |                 |  |  |  |  |
|-------------------------------------------|------------------------------------------------|---------|------|------|--------|------------------------------|-----------------|--|--|--|--|
| and Database Rights<br>vey Licence Number | FIGURE 4 -<br>AGRICULTURAL LAND CLASSIFICATION |         |      |      |        |                              |                 |  |  |  |  |
| mes                                       | SHEET 1 OF 3                                   |         |      |      |        |                              |                 |  |  |  |  |
| e ~~~                                     |                                                |         |      |      |        |                              |                 |  |  |  |  |
| TECTING our communities                   |                                                |         |      |      |        |                              |                 |  |  |  |  |
| URING our economy<br>IANCING our Thames   |                                                |         |      |      |        |                              |                 |  |  |  |  |
|                                           | P01                                            | AJ      | RC   | DJ   | VL     | 05/01/2023                   | FOR INFORMATION |  |  |  |  |
| GALLIFORD TRY<br>BINNIES                  | Rev.                                           | Drawn   | Chkd | Rvwd | Apprvd | Date                         | Description     |  |  |  |  |
| DINT VENTURE                              | status: S2                                     |         |      |      |        |                              |                 |  |  |  |  |
| is Park.                                  | Desig                                          | ned by: | RC   |      |        | Date: JAN 2023 Revision: P01 |                 |  |  |  |  |
| 3 2AL, UK                                 |                                                |         |      |      |        |                              |                 |  |  |  |  |

Print Version: Print Quality (300dpi @ A3) © Copyright Binnies UK Limited. 202

x, UB8 2AL, UK

esianed by: R Date: JAN 2023

Revision: P01

SPELTHORNE CHANNEL

HABITAT CREATION AREAS

NON AGRICULTURAL

URBAN