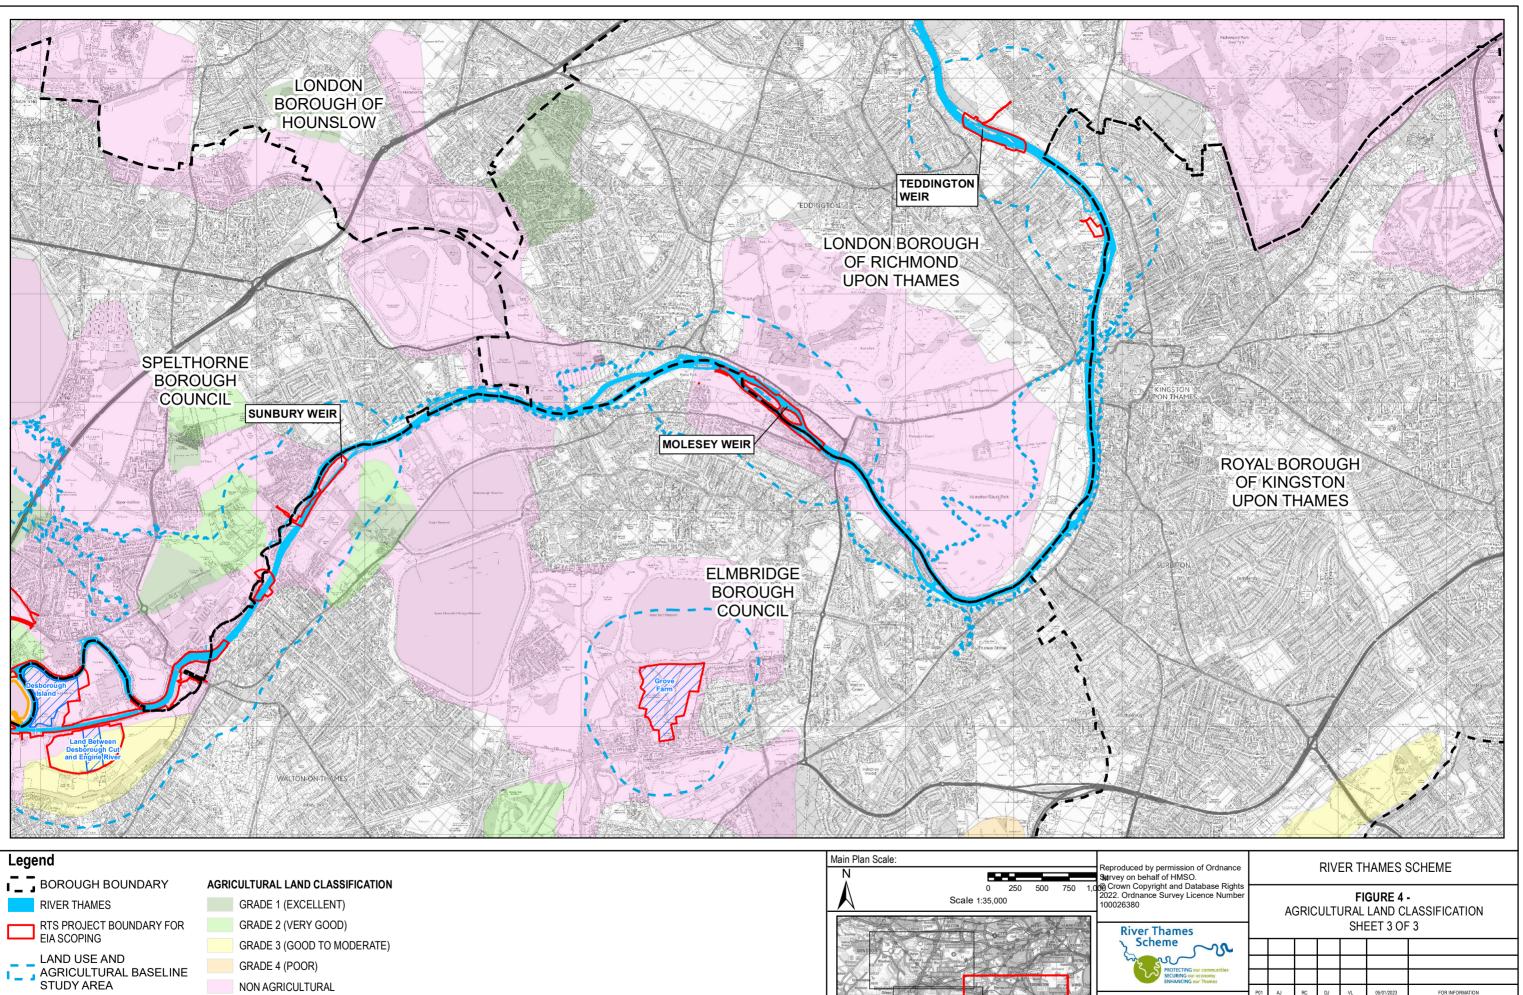

- GRADE 2 (VERY GOOD)
  - GRADE 3 (GOOD TO MODERATE)

RTS PROJECT BOUNDARY FOR EIA SCOPING

LAND USE AND AGRICULTURAL BASELINE STUDY AREA URBAN

| HMSO.                                     |                                                |         |      |      |        |                              |                 |  |  |  |  |
|-------------------------------------------|------------------------------------------------|---------|------|------|--------|------------------------------|-----------------|--|--|--|--|
| and Database Rights<br>vey Licence Number | FIGURE 4 -<br>AGRICULTURAL LAND CLASSIFICATION |         |      |      |        |                              |                 |  |  |  |  |
| mes                                       | SHEET 1 OF 3                                   |         |      |      |        |                              |                 |  |  |  |  |
| e ~~~                                     |                                                |         |      |      |        |                              |                 |  |  |  |  |
| TECTING our communities                   |                                                |         |      |      |        |                              |                 |  |  |  |  |
| URING our economy<br>IANCING our Thames   |                                                |         |      |      |        |                              |                 |  |  |  |  |
|                                           | P01                                            | AJ      | RC   | DJ   | VL     | 05/01/2023                   | FOR INFORMATION |  |  |  |  |
| GALLIFORD TRY<br>BINNIES                  | Rev.                                           | Drawn   | Chkd | Rvwd | Apprvd | Date                         | Description     |  |  |  |  |
| DINT VENTURE                              | status: S2                                     |         |      |      |        |                              |                 |  |  |  |  |
| is Park.                                  | Desig                                          | ned by: | RC   |      |        | Date: JAN 2023 Revision: P01 |                 |  |  |  |  |
| 3 2AL, UK                                 |                                                |         |      |      |        |                              |                 |  |  |  |  |