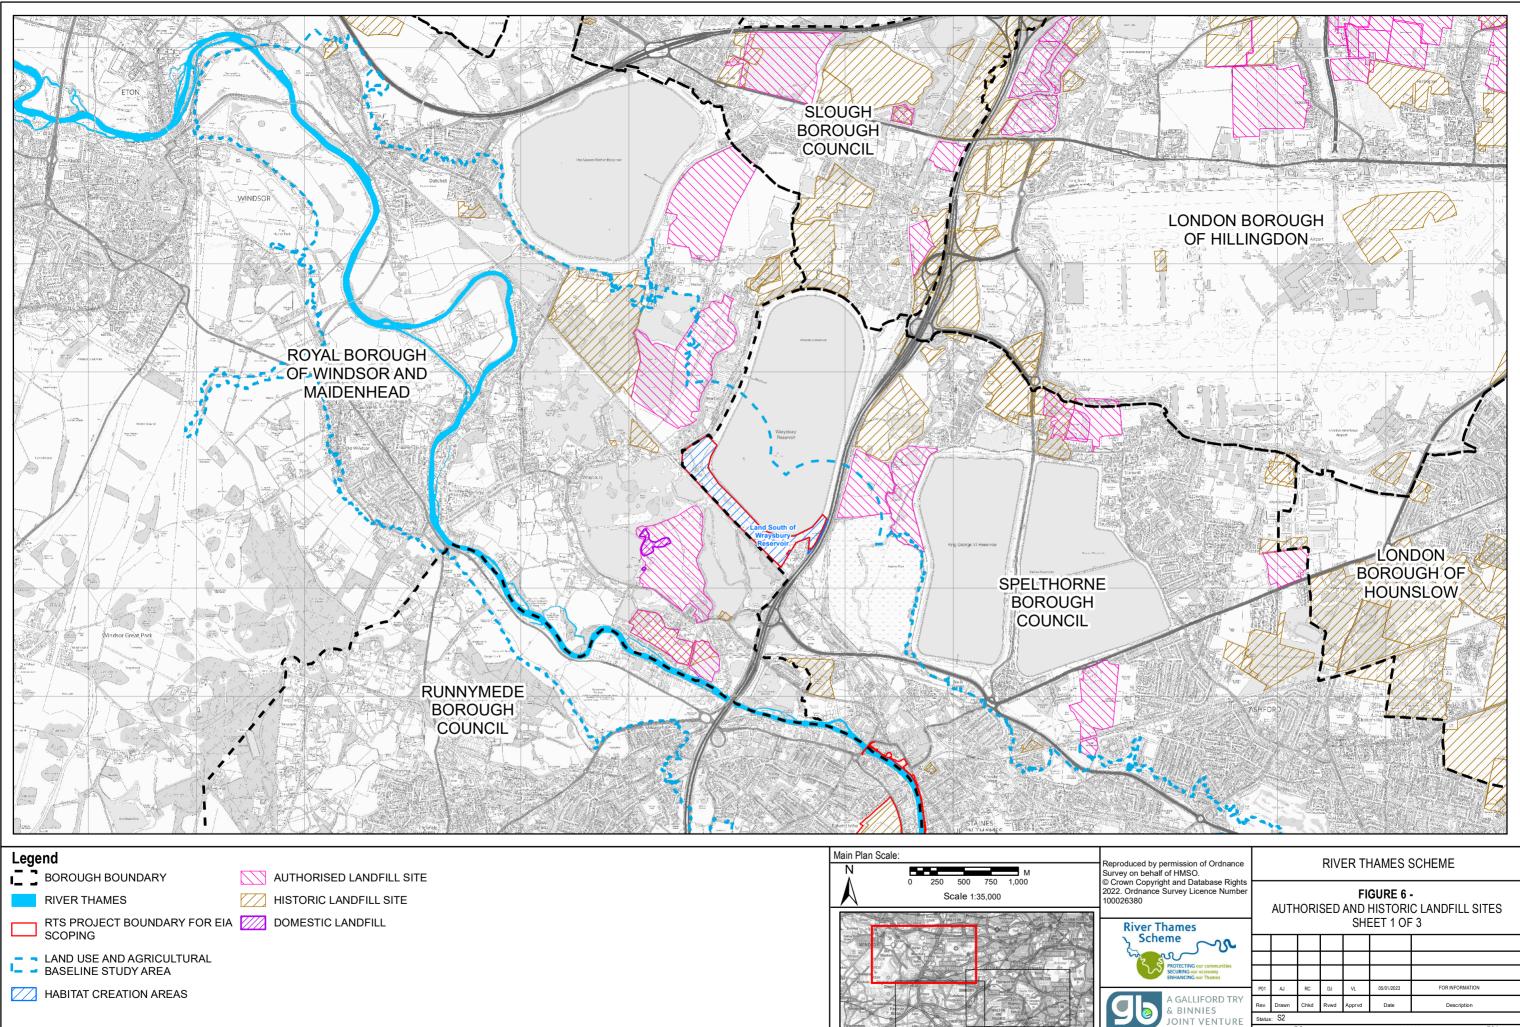

|  |  |  |  |





Print Version: Print Quality (300dpi @ A3) © Copyright Binnies UK Limited. 202

x, UB8 2AL, UK

esianed by: R Date: JAN 2023

Revision: P01



SPELTHORNE CHANNEL

HABITAT CREATION AREAS

NON AGRICULTURAL

URBAN

| GALLIFORD TRY |
|---------------|
| BINNIES       |
| OINT VENTURE  |
| ess Park,     |

g 0

| P01        | AJ      | RC   | DJ   | VL     | 05/01/2023   | FOR INFORMATION   |  |  |  |
|------------|---------|------|------|--------|--------------|-------------------|--|--|--|
| Rev.       | Drawn   | Chkd | Rvwd | Apprvd | Date         | Description       |  |  |  |
| Status: S2 |         |      |      |        |              |                   |  |  |  |
| Desic      | ned by: | RC   |      |        | Date: JAN 20 | 023 Revision: P01 |  |  |  |





| ~~~~~~~~~~~~~~~~~~~~~~~~~~~~~~~~~~~~~~~ |        |           |       |      |        |              |                   |  |  |  |  |  |  |  |
|-----------------------------------------|--------|-----------|-------|------|--------|--------------|-------------------|--|--|--|--|--|--|--|
|                                         |        |           |       |      |        |              |                   |  |  |  |  |  |  |  |
| ur communities<br>economy<br>ur Thames  |        |           |       |      |        |              |                   |  |  |  |  |  |  |  |
| FORD TRY<br>IIES<br>VENTURE             | P01    | AJ        | RC    | DJ   | VL     | 05/01/2023   | FOR INFORMATION   |  |  |  |  |  |  |  |
|                                         | Rev.   | Drawn     | Chkd  |