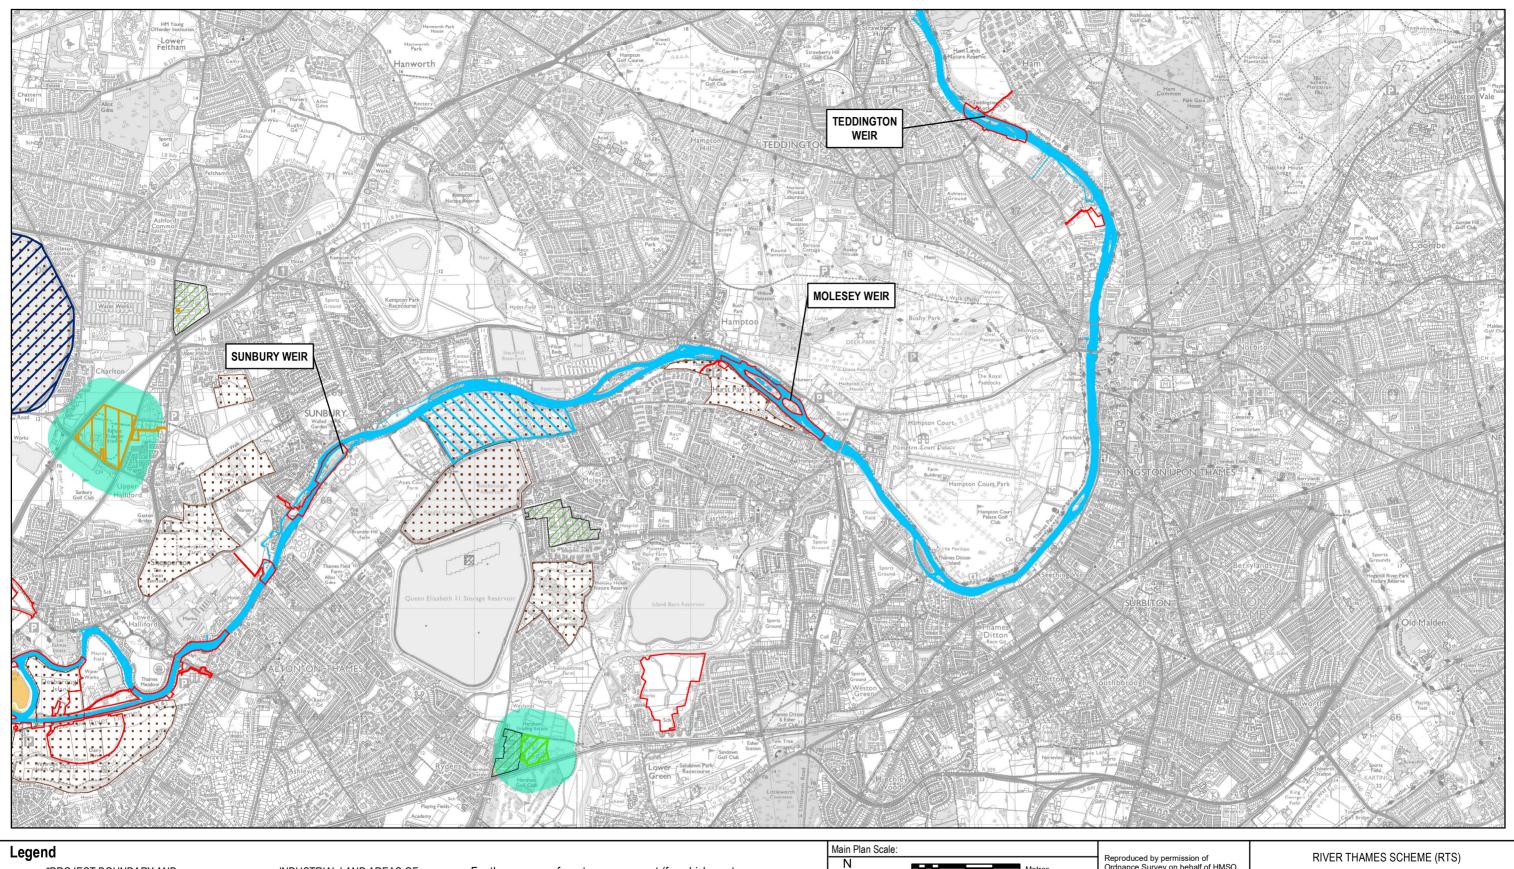

MINERALS AND WASTE STUDY AREA FOR EIA PEIR

RUNNYMEDE CHANNEL

SPELTHORNE CHANNEL

RIVER THAMES MINERAL SAFEGUARDING AREAS (MSA)

WASTE CONSULTATION AREAS

INDUSTRIAL LAND AREAS OF SEARCH (ILAS)

**EXISTING MINERAL AND WASTE** SITES (SURREY CC)

ACTIVE

// INACTIVE

RESTORED

WASTE USE

For the purpose of waste management (for which waste management infrastructure is considered), the study area encompasses the South East region of England. For hazardous material/waste management, the study area is defined as the whole of England.

\*For the purposes of primary minerals and waste (the extent to which waste could be generated as a result of the project) the study area encompasses the full extent of the area within the project boundary for the PEIR.

## Scale 1:35,000

Reproduced by permission of Ordnance Survey on behalf of HMSO. © Crown Copyright and Database Rights [2023] OS [100024198]

**River Thames** Scheme

WSD @piuvies

EIA PEIR - FIGURE 5.21: MATERIALS AND WASTE STUDY AREA SHEET 1 OF 3