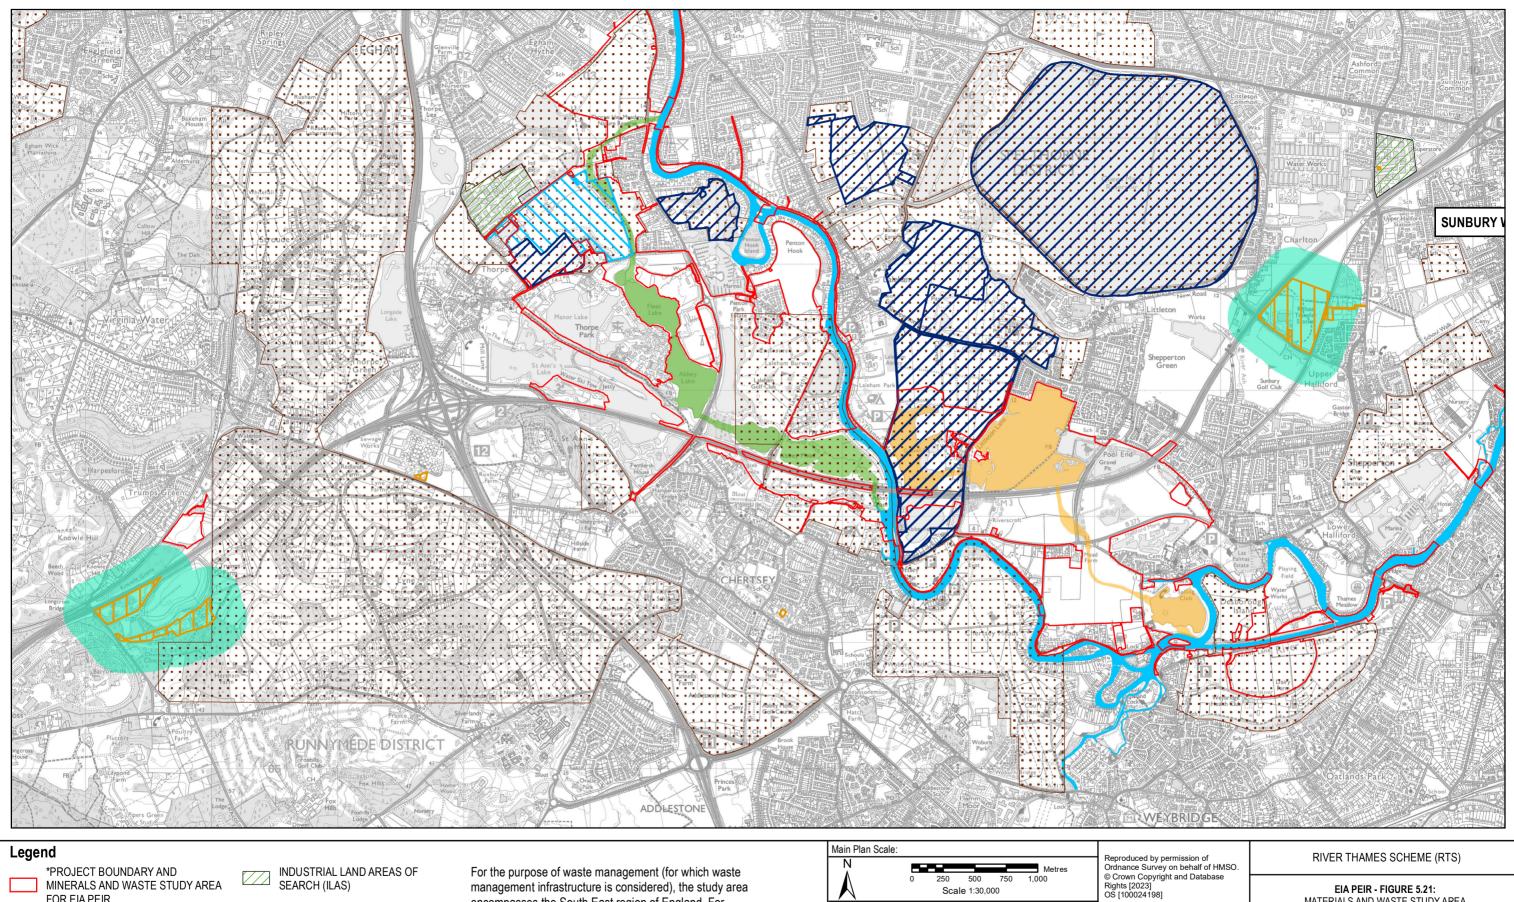

\*PROJECT BOUNDARY AND MINERALS AND WASTE STUDY AREA FOR EIA PEIR

RUNNYMEDE CHANNEL

SPELTHORNE CHANNEL

RIVER THAMES

MINERAL SAFEGUARDING AREAS (MSA)

WASTE CONSULTATION AREAS

INDUSTRIAL LAND AREAS OF SEARCH (ILAS)

**EXISTING MINERAL AND WASTE** SITES (SURREY CC)

ACTIVE

// INACTIVE

RESTORED

WASTE USE

For the purpose of waste management (for which waste management infrastructure is considered), the study area encompasses the South East region of England. For hazardous material/waste management, the study area is defined as the whole of England.

\*For the purposes of primary minerals and waste (the extent to which waste could be generated as a result of the project) the study area encompasses the full extent of the area within the project boundary for the PEIR.

River Thames Scheme

115) @binnies

EIA PEIR - FIGURE 5.21: MATERIALS AND WASTE STUDY AREA SHEET 2 OF 3

| 001    | MA      | AL    | DJU       | KQ        | 17/11/2023     | FOR PUBLIC CONSULTATION                     |
|--------|---------|-------|-----------|-----------|----------------|---------------------------------------------|
| P02    | MA      | AL    | DJU       | KQ        | 23/10/2023     | FOR REVIEW AND COMMENT                      |
| P01    | AJS     | AL    | DJU       | KQ        | 23/08/2023     | FOR REVIEW AND COMMENT                      |
| Rev.   | Drawn   | Chkd  | Rvwd      | Apprvd    | Date           | Description                                 |
| Status | : S10   |       |           |           |                |                                             |
| Desig  | ned by: | ИΑ    |           |           | Date: 11/23    | Revision: C01                               |
| Scale: | 1:30,00 | 0 Pro | ject Numb | er: 40212 | 225 Drawing Nu | imber: ENVIMSE500260-CBI-ZZ-3ZZ-DR-EN-00058 |