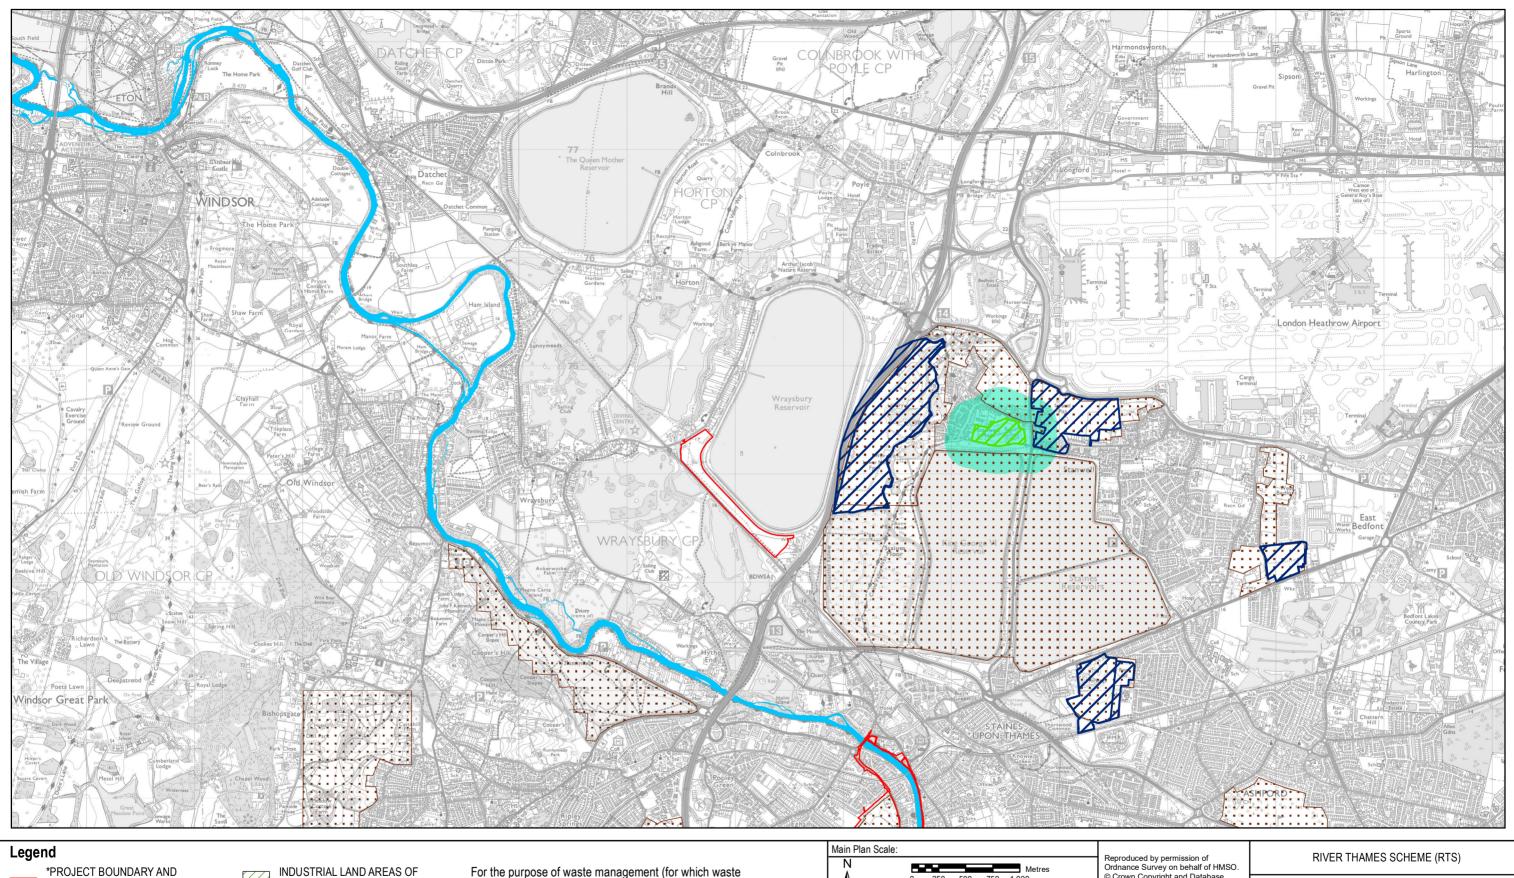

MINERALS AND WASTE STUDY AREA FOR EIA PEIR

RUNNYMEDE CHANNEL

SPELTHORNE CHANNEL

RIVER THAMES MINERAL SAFEGUARDING AREAS (MSA)

WASTE CONSULTATION AREAS

INDUSTRIAL LAND AREAS OF SEARCH (ILAS)

**EXISTING MINERAL AND WASTE** SITES (SURREY CC)

ACTIVE

// INACTIVE

RESTORED

WASTE USE

For the purpose of waste management (for which waste management infrastructure is considered), the study area encompasses the South East region of England. For hazardous material/waste management, the study area is defined as the whole of England.

\*For the purposes of primary minerals and waste (the extent to which waste could be generated as a result of the project) the study area encompasses the full extent of the area within the project boundary for the PEIR.

## Scale 1:35,000

Reproduced by permission of Ordnance Survey on behalf of HMSO. © Crown Copyright and Database Rights [2023] OS [100024198]

**River Thames** Scheme

WSD @piuvies

EIA PEIR - FIGURE 5.21: MATERIALS AND WASTE STUDY AREA SHEET 1 OF 3